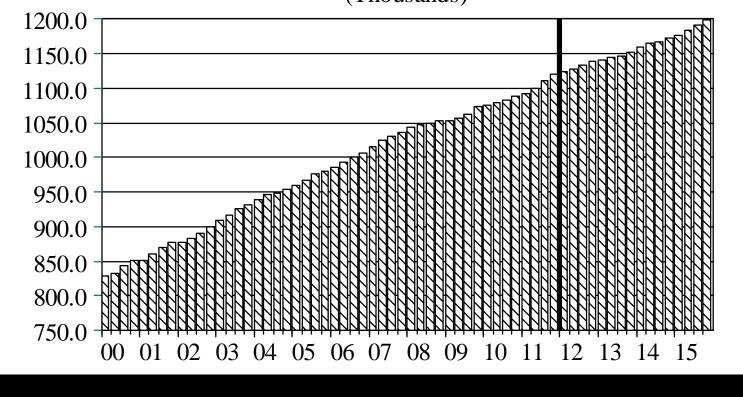

#### Florida Education & Health Services Employment (Thousands)

17 48.52 31.10 31.48 LA 9.12 RSM

| <b>G</b> UCF                                                                                                                                                                                                                                                                                                                                                                                                                                                                                                                                                                                                                                                                                                                                                                                                                                                                                                                                                                                                                                                                                                                                                                                                                                                                                                                                                                                                                                                                                                                                                                                                                                                                                                                                                                                                                                                                       | 2012-2015 Averages;<br>Q1 2012 Forecast |                   |                |  |  |  |
|------------------------------------------------------------------------------------------------------------------------------------------------------------------------------------------------------------------------------------------------------------------------------------------------------------------------------------------------------------------------------------------------------------------------------------------------------------------------------------------------------------------------------------------------------------------------------------------------------------------------------------------------------------------------------------------------------------------------------------------------------------------------------------------------------------------------------------------------------------------------------------------------------------------------------------------------------------------------------------------------------------------------------------------------------------------------------------------------------------------------------------------------------------------------------------------------------------------------------------------------------------------------------------------------------------------------------------------------------------------------------------------------------------------------------------------------------------------------------------------------------------------------------------------------------------------------------------------------------------------------------------------------------------------------------------------------------------------------------------------------------------------------------------------------------------------------------------------------------------------------------------|-----------------------------------------|-------------------|----------------|--|--|--|
|                                                                                                                                                                                                                                                                                                                                                                                                                                                                                                                                                                                                                                                                                                                                                                                                                                                                                                                                                                                                                                                                                                                                                                                                                                                                                                                                                                                                                                                                                                                                                                                                                                                                                                                                                                                                                                                                                    | Region                                  | Population Growth |                |  |  |  |
| and the second sec | <b>J</b>                                | Average % Chg     | Rank           |  |  |  |
|                                                                                                                                                                                                                                                                                                                                                                                                                                                                                                                                                                                                                                                                                                                                                                                                                                                                                                                                                                                                                                                                                                                                                                                                                                                                                                                                                                                                                                                                                                                                                                                                                                                                                                                                                                                                                                                                                    | Florida                                 | 1.4               |                |  |  |  |
| T KHO WAS ILK                                                                                                                                                                                                                                                                                                                                                                                                                                                                                                                                                                                                                                                                                                                                                                                                                                                                                                                                                                                                                                                                                                                                                                                                                                                                                                                                                                                                                                                                                                                                                                                                                                                                                                                                                                                                                                                                      | Deltona                                 | 0.9               | 8              |  |  |  |
| 48.52 31.10 31.48                                                                                                                                                                                                                                                                                                                                                                                                                                                                                                                                                                                                                                                                                                                                                                                                                                                                                                                                                                                                                                                                                                                                                                                                                                                                                                                                                                                                                                                                                                                                                                                                                                                                                                                                                                                                                                                                  | Gainesville                             | 0.8               | 9              |  |  |  |
| LA 9.12 HOW                                                                                                                                                                                                                                                                                                                                                                                                                                                                                                                                                                                                                                                                                                                                                                                                                                                                                                                                                                                                                                                                                                                                                                                                                                                                                                                                                                                                                                                                                                                                                                                                                                                                                                                                                                                                                                                                        | Jacksonville                            | 1.5               | 3              |  |  |  |
|                                                                                                                                                                                                                                                                                                                                                                                                                                                                                                                                                                                                                                                                                                                                                                                                                                                                                                                                                                                                                                                                                                                                                                                                                                                                                                                                                                                                                                                                                                                                                                                                                                                                                                                                                                                                                                                                                    | Lakeland                                | 1.4               | 4              |  |  |  |
| 5                                                                                                                                                                                                                                                                                                                                                                                                                                                                                                                                                                                                                                                                                                                                                                                                                                                                                                                                                                                                                                                                                                                                                                                                                                                                                                                                                                                                                                                                                                                                                                                                                                                                                                                                                                                                                                                                                  | Miami                                   | 1.3               | 5              |  |  |  |
| 11/2                                                                                                                                                                                                                                                                                                                                                                                                                                                                                                                                                                                                                                                                                                                                                                                                                                                                                                                                                                                                                                                                                                                                                                                                                                                                                                                                                                                                                                                                                                                                                                                                                                                                                                                                                                                                                                                                               | Naples                                  | 2.0               | 1              |  |  |  |
|                                                                                                                                                                                                                                                                                                                                                                                                                                                                                                                                                                                                                                                                                                                                                                                                                                                                                                                                                                                                                                                                                                                                                                                                                                                                                                                                                                                                                                                                                                                                                                                                                                                                                                                                                                                                                                                                                    | Ocala                                   | 1.9               | 2              |  |  |  |
|                                                                                                                                                                                                                                                                                                                                                                                                                                                                                                                                                                                                                                                                                                                                                                                                                                                                                                                                                                                                                                                                                                                                                                                                                                                                                                                                                                                                                                                                                                                                                                                                                                                                                                                                                                                                                                                                                    | Orlando                                 | 2.0               | 1              |  |  |  |
| FOR                                                                                                                                                                                                                                                                                                                                                                                                                                                                                                                                                                                                                                                                                                                                                                                                                                                                                                                                                                                                                                                                                                                                                                                                                                                                                                                                                                                                                                                                                                                                                                                                                                                                                                                                                                                                                                                                                | Palm Bay                                | 1.3               | 5              |  |  |  |
| E BOOM NAME                                                                                                                                                                                                                                                                                                                                                                                                                                                                                                                                                                                                                                                                                                                                                                                                                                                                                                                                                                                                                                                                                                                                                                                                                                                                                                                                                                                                                                                                                                                                                                                                                                                                                                                                                                                                                                                                        | Pensacola                               | 1.1               | 7              |  |  |  |
| Con St                                                                                                                                                                                                                                                                                                                                                                                                                                                                                                                                                                                                                                                                                                                                                                                                                                                                                                                                                                                                                                                                                                                                                                                                                                                                                                                                                                                                                                                                                                                                                                                                                                                                                                                                                                                                                                                                             | Tallahassee                             | 1.3               | 5              |  |  |  |
|                                                                                                                                                                                                                                                                                                                                                                                                                                                                                                                                                                                                                                                                                                                                                                                                                                                                                                                                                                                                                                                                                                                                                                                                                                                                                                                                                                                                                                                                                                                                                                                                                                                                                                                                                                                                                                                                                    | Tampa                                   | 1.2               | 6 <sup>s</sup> |  |  |  |