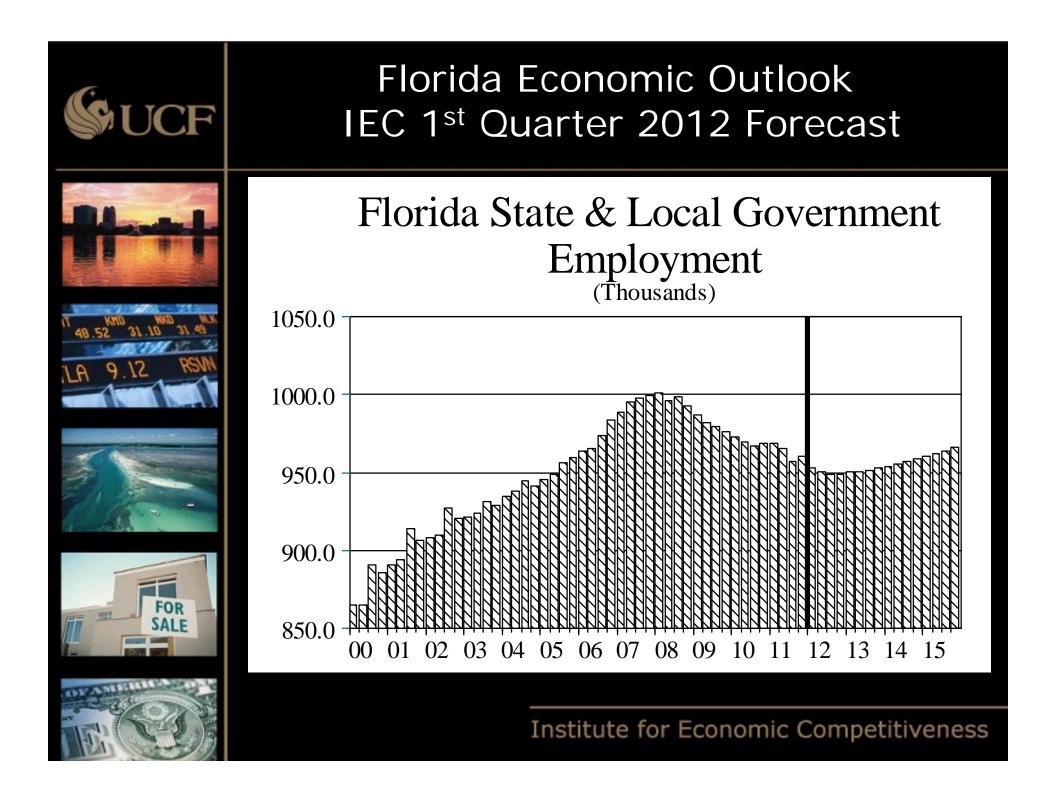

abor Market

The Housing Market

F.CO)

FOR



# Sucr Florida's Housing Market



Foreclosure Moratorium Delayed Recovery

Housing market still struggling to find the bottom







Tale of Two Markets

Distressed vs. Traditional



















# Florida Forecast











#### In 2010 the recovery began

#### 2012 is our new runway

- Heavy crosswinds in 2011 necessitated the runway change
  - Europe
  - Debt Ceiling/ Debt Downgrade
- Job growth doesn't takeoff until 2013 and 2014
- Turbulence
  - Demographics hinder recovery
  - Housing market
  - Budget challenges: State & local government

















#### Florida Economic Outlook IEC 1<sup>st</sup> Quarter 2012 Forecast

#### Florida Education & Health Services Employment (Thousands)

17 48.52 31.10 31.48 LA 9.12 RSM











| <b>G</b> UCF