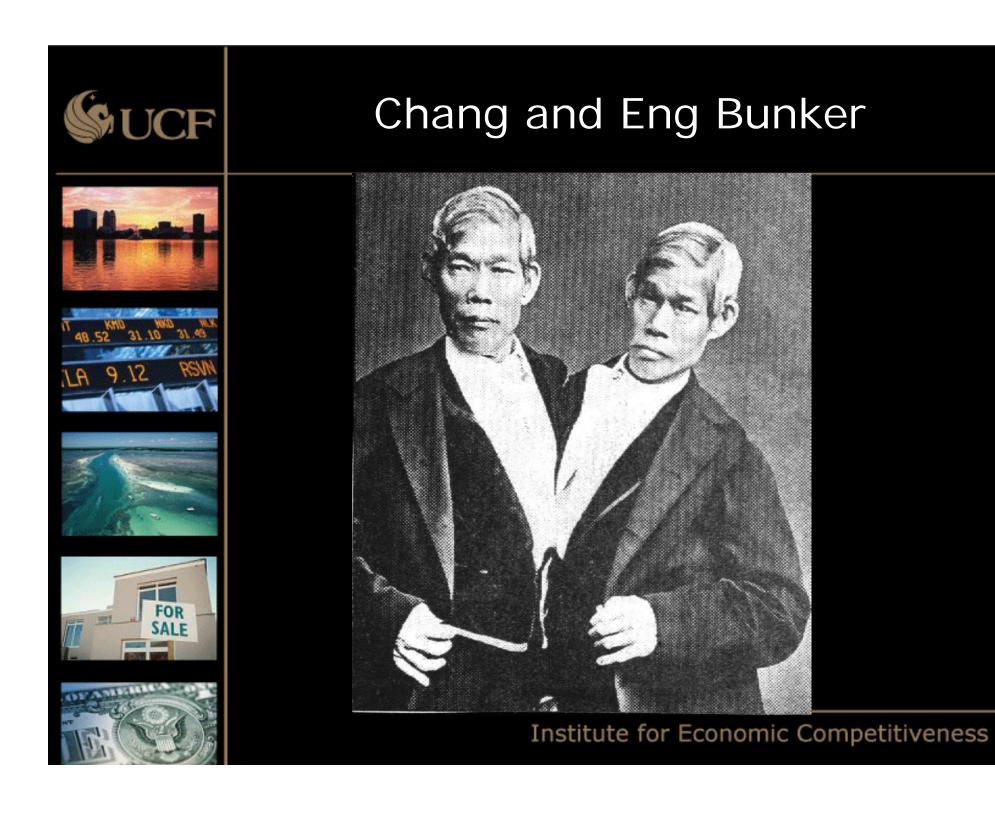

- Each \$1 increase in the price of a barrel of oil will:
  - Increase price of gallon of gas 2.5 cents
- Push consumer gasoline bills up \$3 billion
  Raise the CPL 0.03%
  - Raise the CPI 0.03%
- Lower real disposable income 0.25%





FOR

SALE



- Each permanent \$10 increase in the price of a barrel of oil will:
- Lower forecast real GDP growth 0.2% in 1<sup>st</sup> year, 0.5% in the 2<sup>nd</sup>
- Lower forecast of payroll employment 110,000 in 1<sup>st</sup> year and 390,000 in 2nd
- Psychic Impact of \$3 or \$4 of \$5 per gallon gasoline







■ Did the debt downgrade put an end to Sky Mall<sup>™</sup> Policies?







- Sky Mall<sup>™</sup> Policy:
  - An Expensive Policy that Fails to Achieve its Desired Outcome







































FOR SALE









### Economic Siamese Twins:

The Labor Market

The Housing Market

F.CO)

FOR



# Sucr Florida's Housing Market



Foreclosure Moratorium Delayed Recovery

Housing market still struggling to find the bottom







Tale of Two Markets

Distressed vs. Traditional



















# Florida Forecast











#### In 2010 the recovery began

#### 2012 is our new runway

- Heavy crosswinds in 2011 necessitated the runway change
  - Europe
  - Debt Ceiling/ Debt Downgrade
- Job growth doesn't takeoff until 2013 and 2014
- Turbulence
  - Demographics hinder recovery
  - Housing market
  - Budget challenges: State & local government

















#### Florida Economic Outlook IEC 1<sup>st</sup> Quarter 2012 Forecast

#### Florida Education & Health Services Employment (Thousands)

17 4