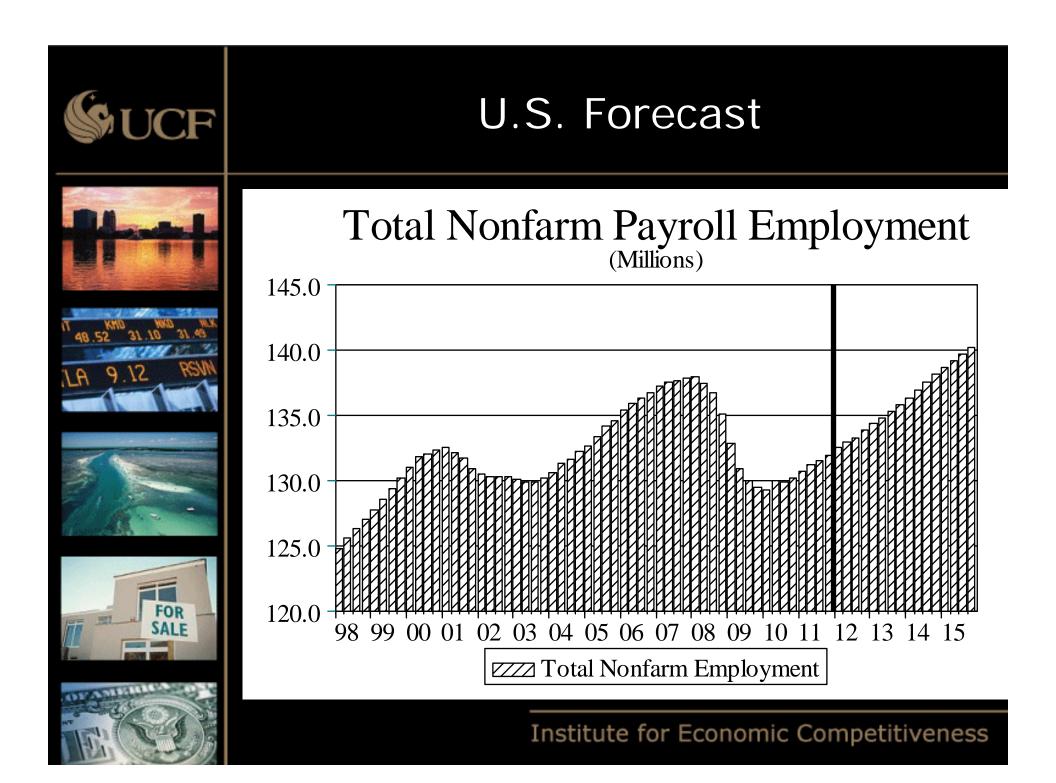

sgressions and Policy Missteps Before, During, and in the Wake of the Great Recession Appearing on the Visage of the U.S. Economy?



"Sooner or later we have all to pay for what we do."

#### Oscar Wilde An Ideal Husband











Lost Wealth

Languishing Labor Market







A downward force on consumer spending



#### U.S. Household Wealth (Trillions of \$)











|                  | 2005 | 2006 | 2007 | 2008 | 2009 Q1* | 2011 Q4 |
|------------------|------|------|------|------|----------|---------|
| Total Assets     | 71.3 | 78.6 | 79.5 | 66.6 | 62.8     | 72.2    |
| Financial Assets | 42.9 | 49.0 | 51.4 | 42.2 | 39.6     | 49.1    |
| Home Equity      | 13.2 | 12.8 | 10.3 | 7.0  | 6.1      | 6.1     |
| Net Worth        | 59.1 | 65.1 | 65.1 | 52.4 | 48.7     | 58.4    |











# Two Slippery Subjects (Again)











Greece and Oil

Greek Haircut

- Contagion concerns (PIIGS) remain – Spain and Italy
- Euro still facing greatest threat since inception













#### The Euro and the Tacoma Narrows Bridge

















- Each \$1 increase in the price of a barrel of oil will:
  - Increase price of gallon of gas 2.5 cents
- Push consumer gasoline bills up \$3 billion
  Raise the CPL 0.03%
  - Raise the CPI 0.03%
- Lower real disposable income 0.25%





FOR

SALE



- Each permanent \$10 increase in the price of a barrel of oil will:
- Lower forecast real GDP growth 0.2% in 1<sup>st</sup> year, 0.5% in the 2<sup>nd</sup>
- Lower forecast of payroll employment 110,000 in 1<sup>st</sup> year and 390,000 in 2nd
- Psychic Impact of \$3 or \$4 of \$5 per