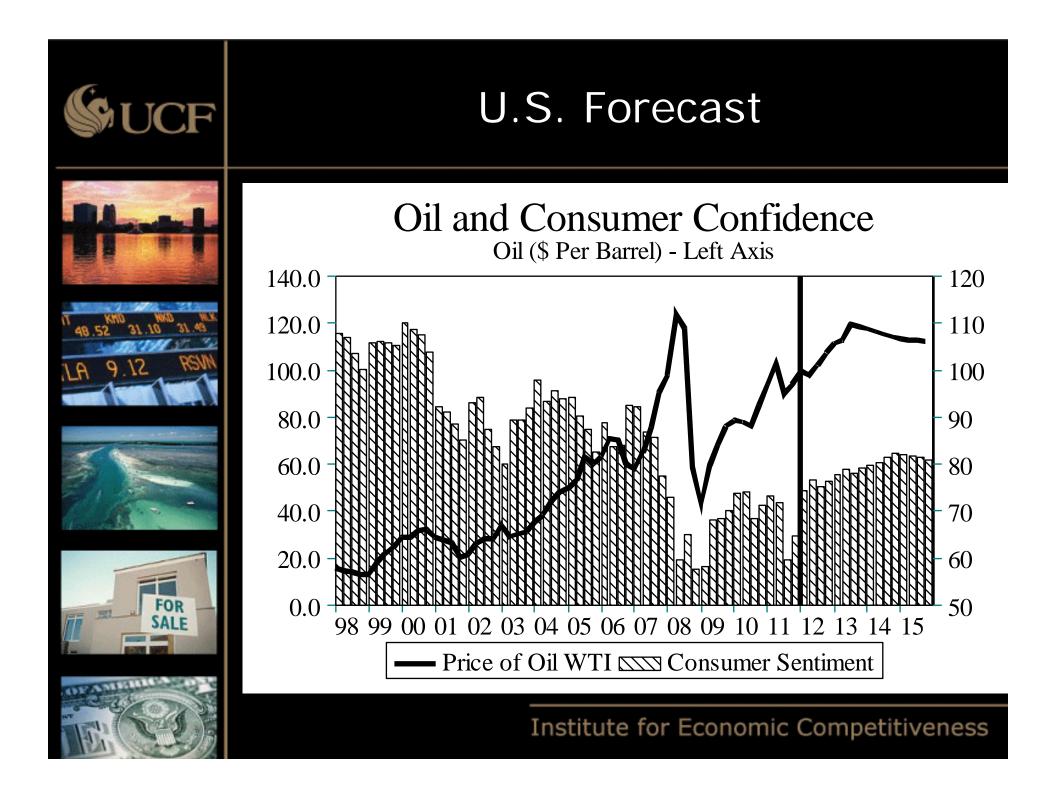

# Two Slippery Subjects (Again)

Greece and Oil

Greek Haircut

- Contagion concerns (PIIGS) remain – Spain and Italy
- Euro still facing greatest threat since inception

#### The Euro and the Tacoma Narrows Bridge

- Each \$1 increase in the price of a barrel of oil will:
  - Increase price of gallon of gas 2.5 cents
- Push consumer gasoline bills up \$3 billion
  Raise the CPL 0.03%
  - Raise the CPI 0.03%
- Lower real disposable income 0.25%

FOR

SALE

- Each permanent \$10 increase in the price of a barrel of oil will:
- Lower forecast real GDP growth 0.2% in 1<sup>st</sup> year, 0.5% in the 2<sup>nd</sup>
- Lower forecast of payroll employment 110,000 in 1<sup>st</sup> year and 390,000 in 2nd
- Psychic Impact of \$3 or \$4 of \$5 per gallon gasoline