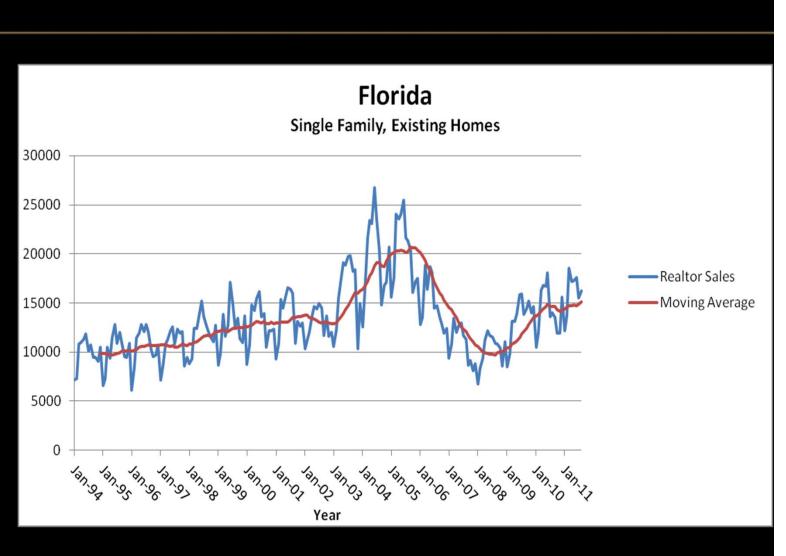

# Sucr Florida's Housing Market

Foreclosure Moratorium Delayed Recovery

Housing market still struggling to find the bottom

Tale of Two Markets

Distressed vs. Traditional