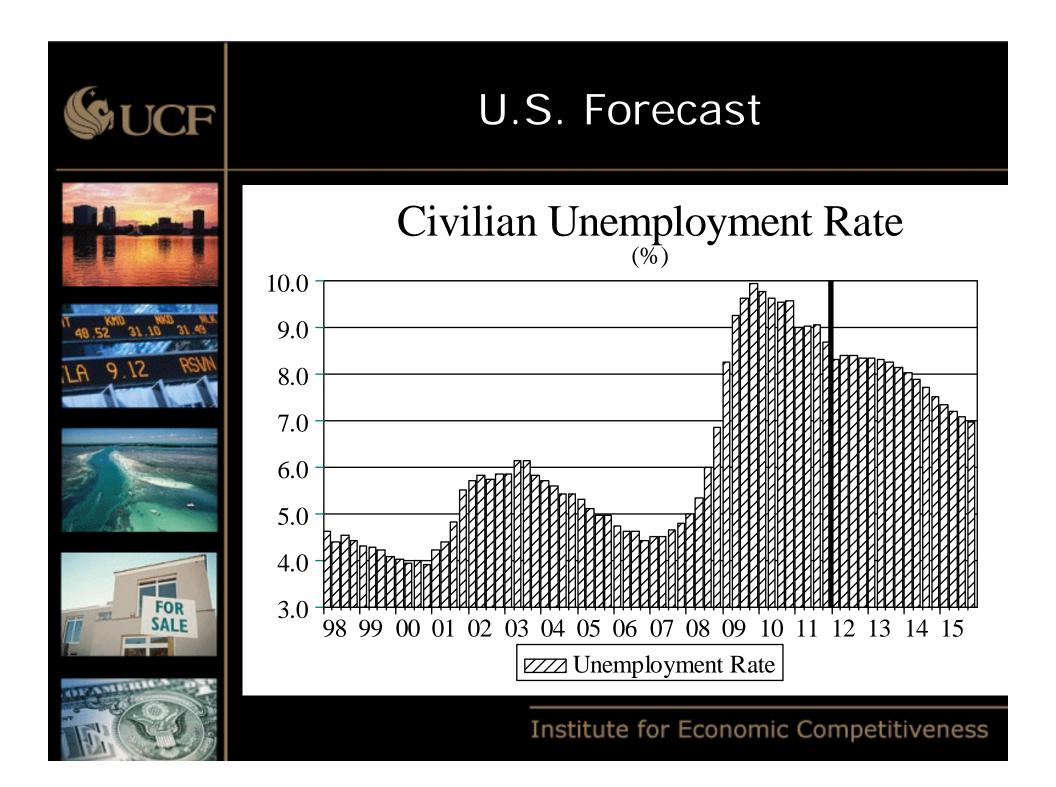

ressions and Policy Missteps Before, During, and in the Wake of the Great Recession Appearing on the Visage of the U.S. Economy?



"Sooner or later we have all to pay for what we do."

#### Oscar Wilde An Ideal Husband











Lost Wealth

Languishing Labor Market







A downward force on consumer spending



#### U.S. Household Wealth (Trillions of \$)











|                  | 2005 | 2006 | 2007 | 2008 | 2009 Q1* | 2011 Q4 |
|------------------|------|------|------|------|----------|---------|
| Total Assets     | 71.3 | 78.6 | 79.5 | 66.6 | 62.8     | 72.2    |
| Financial Assets | 42.9 | 49.0 | 51.4 | 42.2 | 39.6     | 49.1    |
| Home Equity      | 13.2 | 12.8 | 10.3 | 7.0  | 6.1      | 6.1     |
| Net Worth        | 59.1 | 65.1 | 65.1 | 52.4 | 48.7     | 58.4    |











# Two Slippery Subjects (Again)











Greece and Oil

Greek Haircut

- Contagion concerns (PIIGS) remain – Spain and Italy
- Euro still facing greatest threat since inception













#### The Euro and the Tacoma Narrows Bridge

















- Each \$1 increase in the price of a barrel of oil will:
  - Increase price of gallon of gas 2.5 cents
- Push consumer gasoline bills up \$3 billion
  Raise the CPL 0.03%
  - Raise the CPI 0.03%
- Lower real disposable income 0.25%





FOR

SALE



- Each permanent \$10 increase in the price of a barrel of oil will:
- Lower forecast real GDP growth 0.2% in 1<sup>st</sup> year, 0.5% in the 2<sup>nd</sup>
- Lower forecast of payroll employment 110,000 in 1<sup>st</sup> year and 390,000 in 2nd
- Psychic Impact of \$3 or \$4 of \$5 per ga