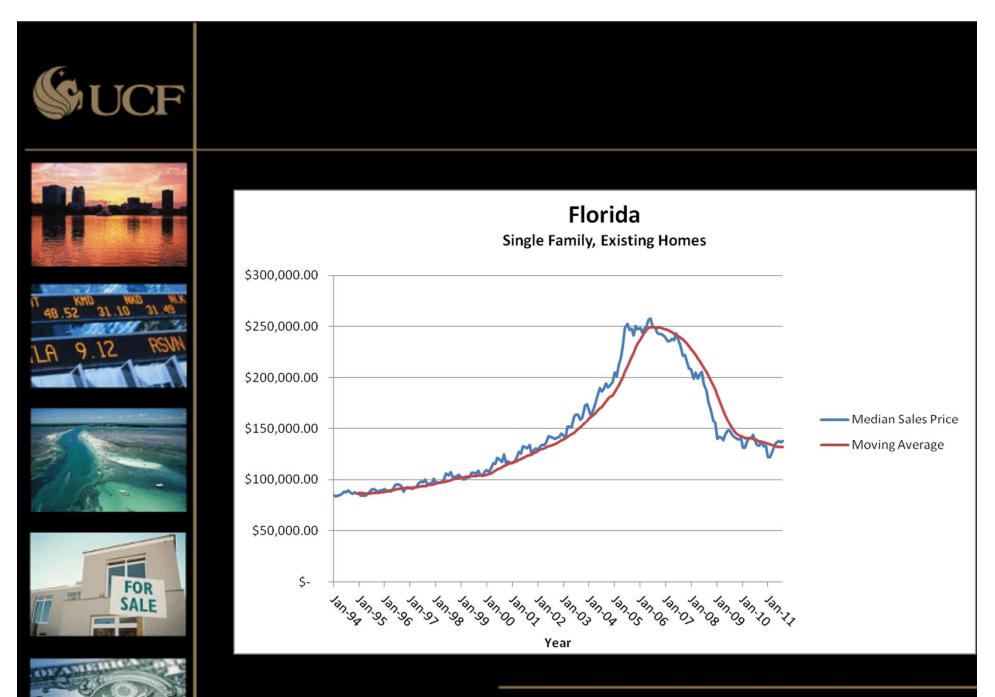

# Sucr Florida's Housing Market

Foreclosure Moratorium Delayed Recovery

Housing market still struggling to find the bottom

Tale of Two Markets

Distressed vs. Traditional