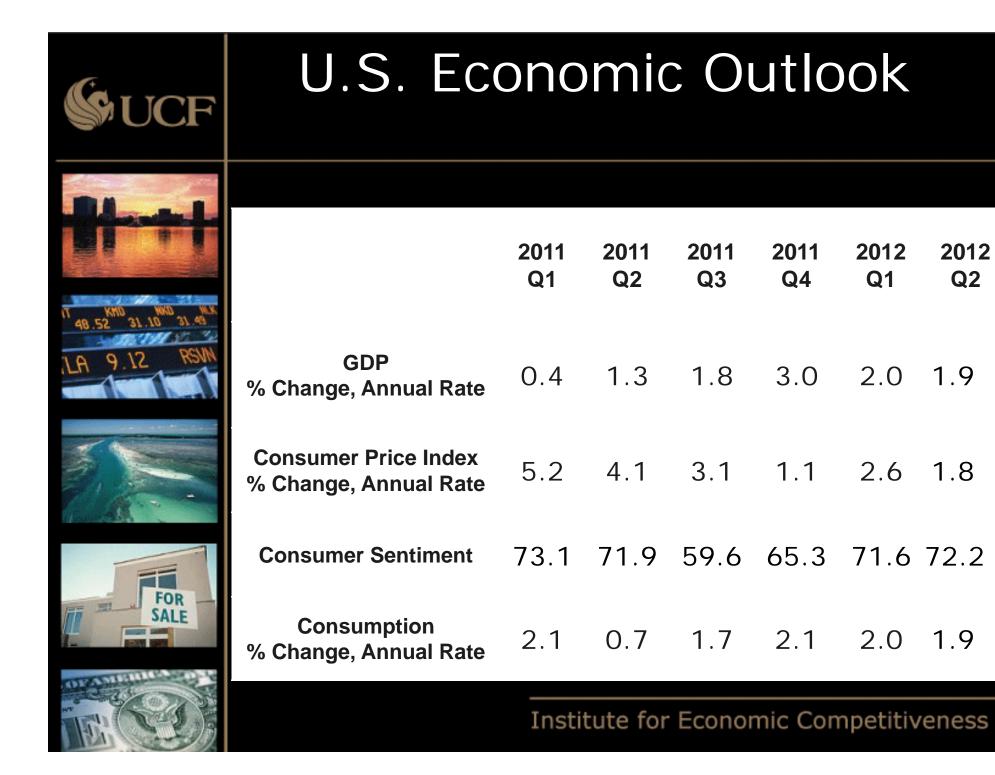

Transgressions and Policy Missteps Before, During, and in the Wake of the Great Recession Appearing on the Visage of the U.S. Economy?



"Sooner or later we have all to pay for what we do."

#### Oscar Wilde An Ideal Husband











Lost Wealth

Languishing Labor Market







A downward force on consumer spending



#### U.S. Household Wealth (Trillions of \$)











|                  | 2005 | 2006 | 2007 | 2008 | 2009 Q1* | 2011 Q4 |
|------------------|------|------|------|------|----------|---------|
| Total Assets     | 71.3 | 78.6 | 79.5 | 66.6 | 62.8     | 72.2    |
| Financial Assets | 42.9 | 49.0 | 51.4 | 42.2 | 39.6     | 49.1    |
| Home Equity      | 13.2 | 12.8 | 10.3 | 7.0  | 6.1      | 6.1     |
| Net Worth        | 59.1 | 65.1 | 65.1 | 52.4 | 48.7     | 58.4    |











# Two Slippery Subjects (Again)











Greece and Oil

Greek Haircut

- Contagion concerns (PIIGS) remain – Spain and Italy
- Euro still facing greatest threat since inception













#### The Euro and the Tacoma Narrows Bridge

















- Each \$1 increase in the price of a barrel of oil will:
  - Increase price of gallon of gas 2.5 cents
- Push consumer gasoline bills up \$3 billion
  Raise the CPL 0.03%
  - Raise the CPI 0.03%
- Lower real disposable income 0.25%





FOR

SALE



- Each permanent \$10 increase in the price of a barrel of oil will:
- Lower forecast real GDP growth 0.2% in 1<sup>st</sup> year, 0.5% in the 2<sup>nd</sup>
- Lower forecast of payroll employment 110,000 in 1<sup>st</sup> year and 390,000 in 2nd
- Psychic Impact of \$3 or \$4 of \$5