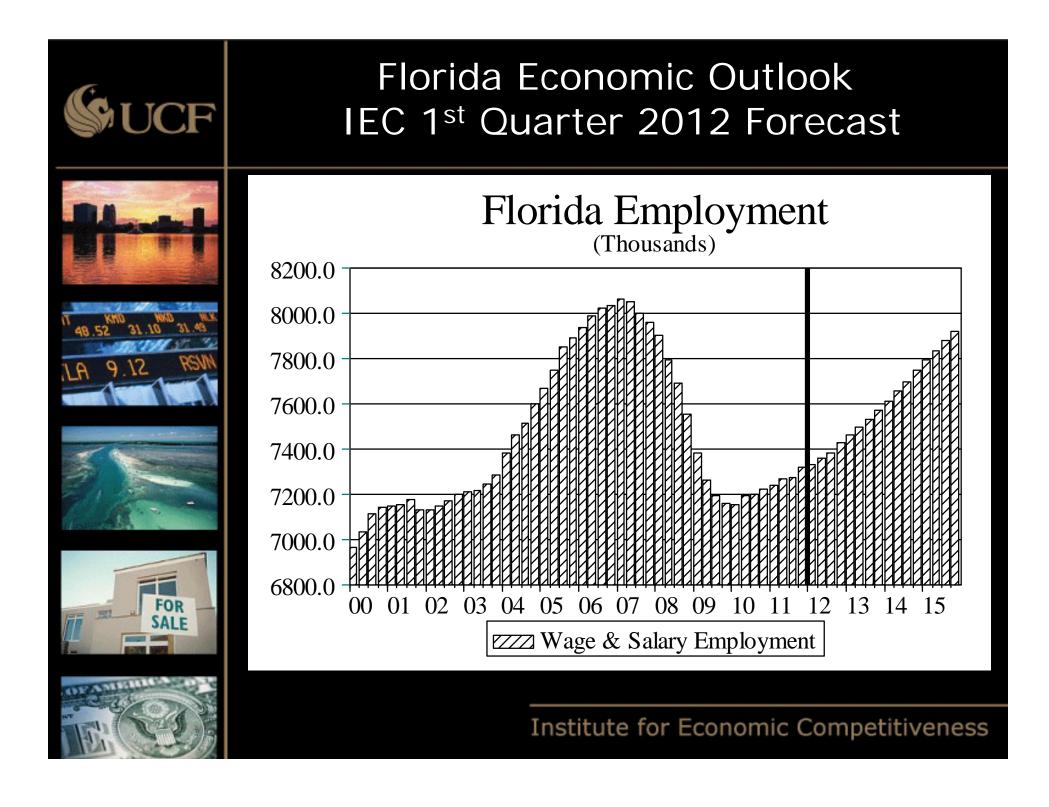

# Florida Forecast

#### In 2010 the recovery began

#### 2012 is our new runway

- Heavy crosswinds in 2011 necessitated the runway change
  - Europe
  - Debt Ceiling/ Debt Downgrade
- Job growth doesn't takeoff until 2013 and 2014
- Turbulence
  - Demographics hinder recovery
  - Housing market
  - Budget challenges: State & local government